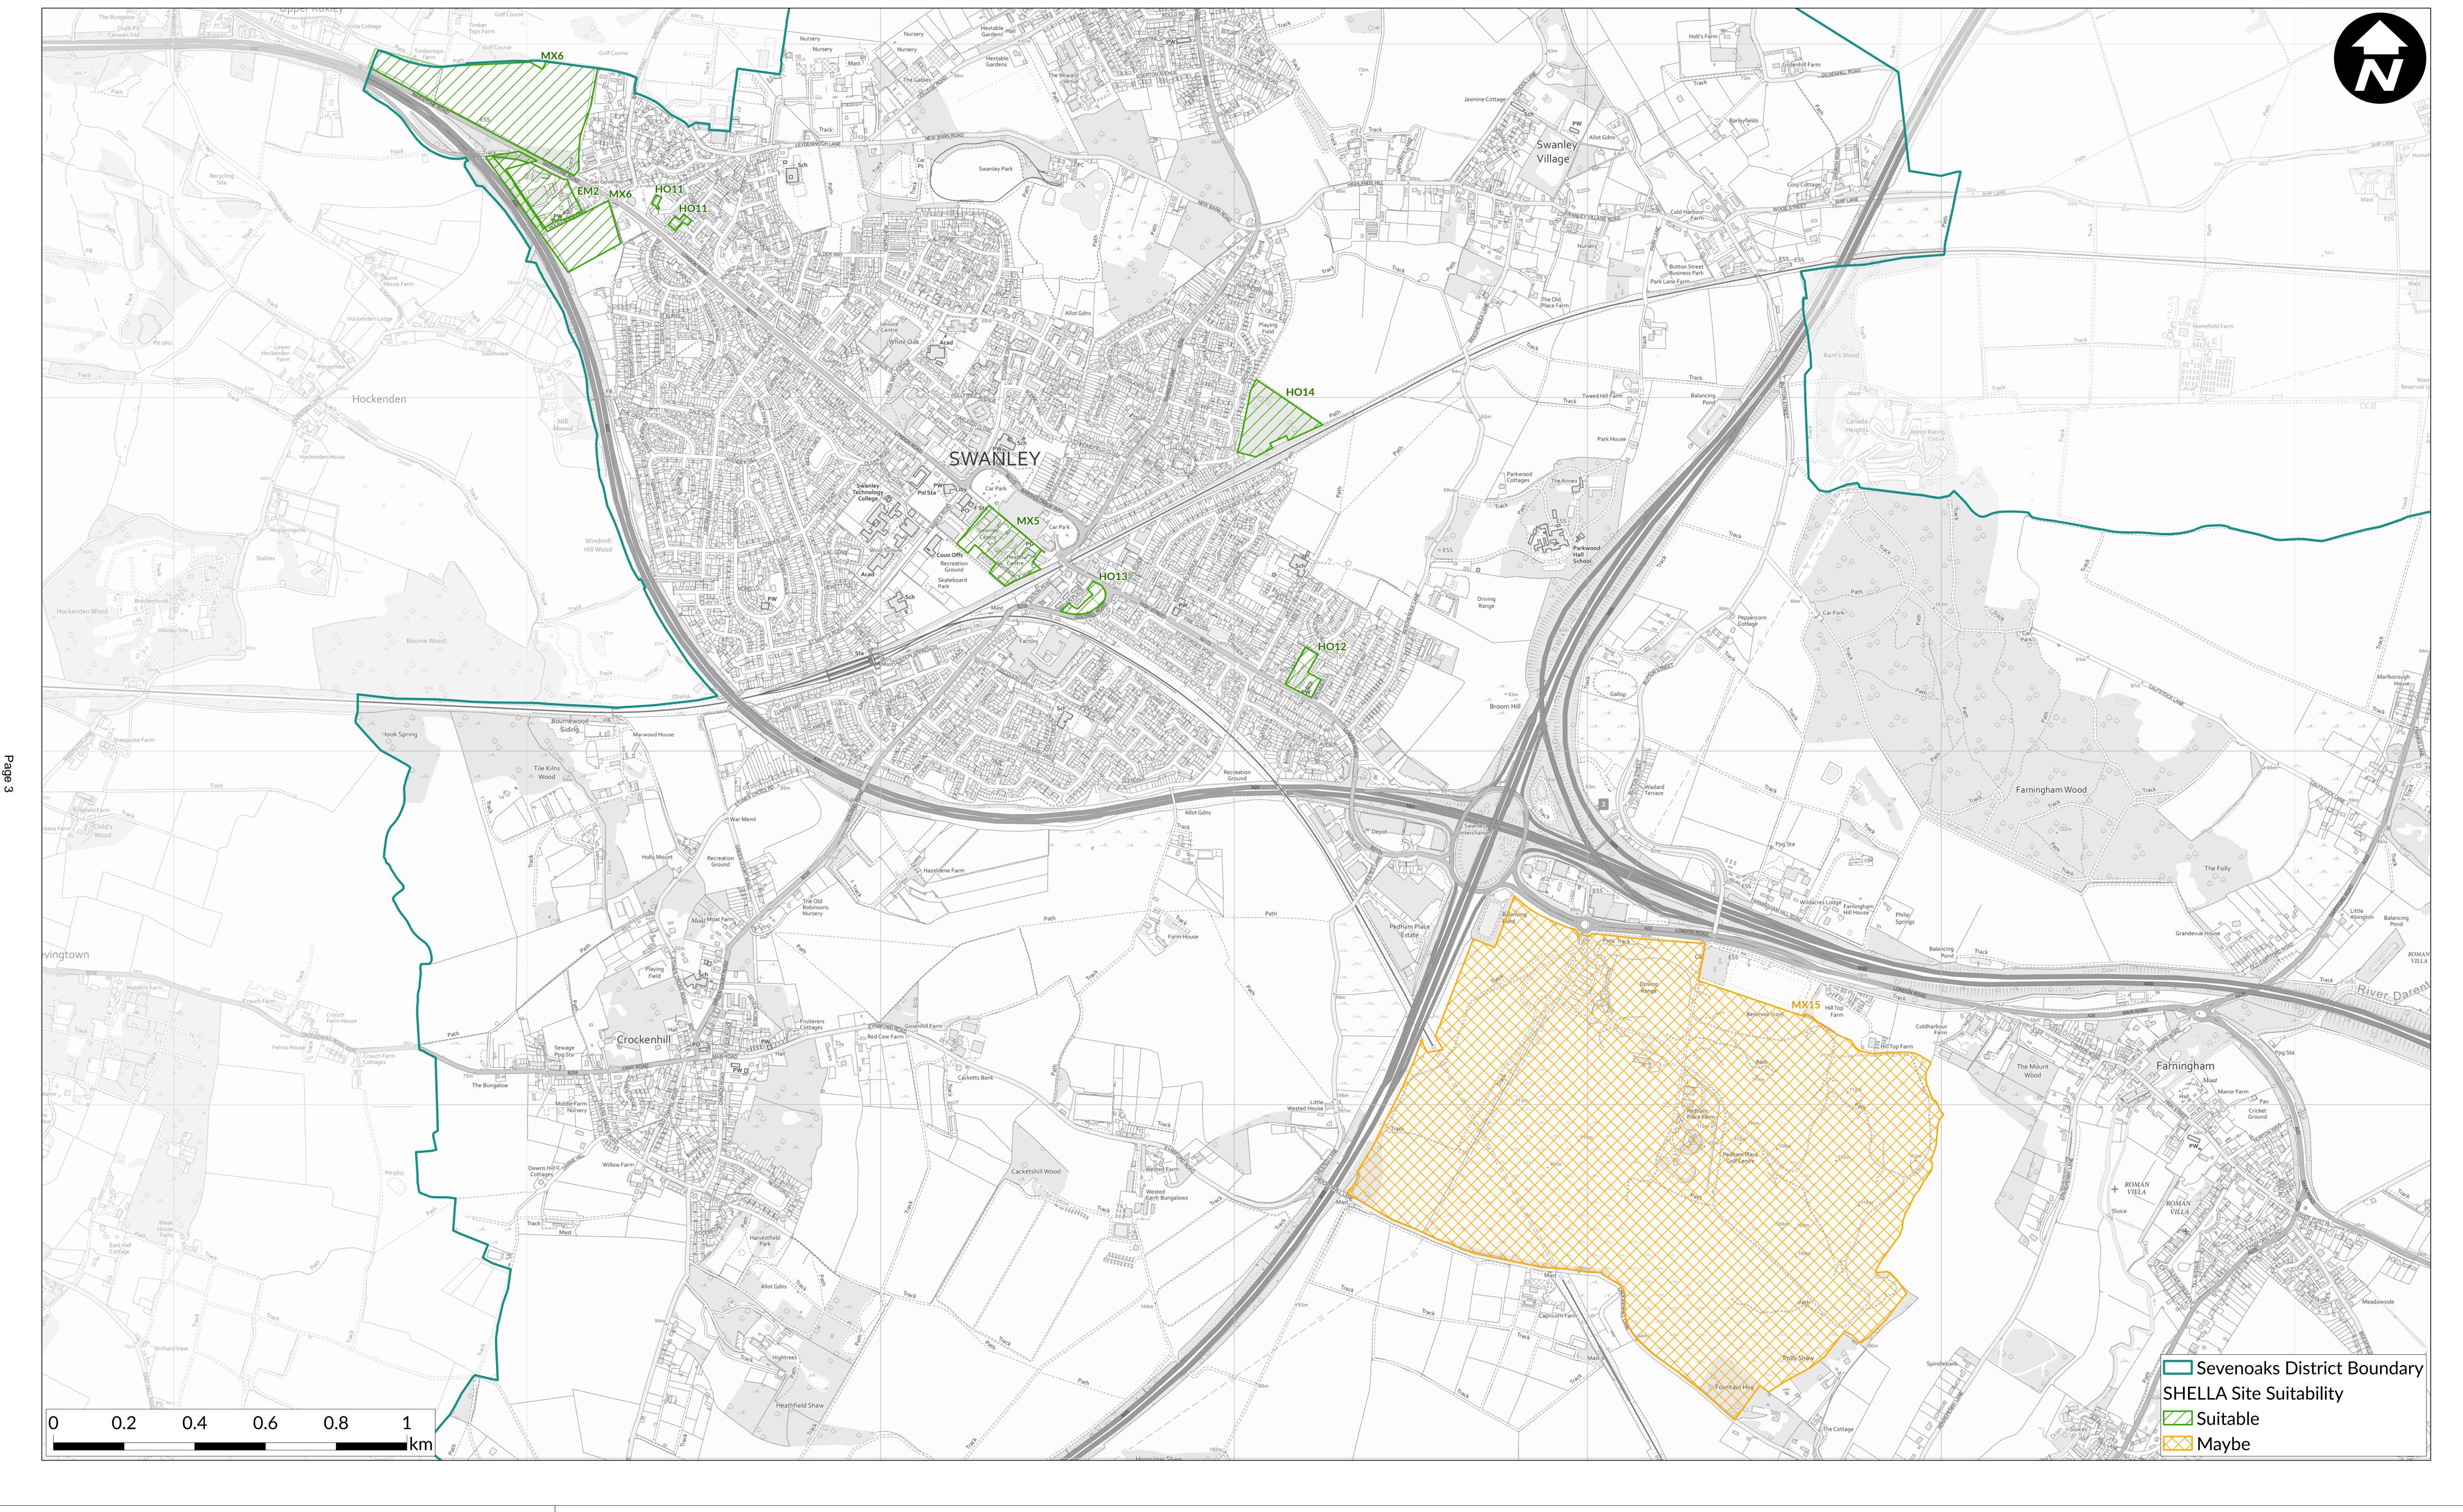

Scale: 1:6,000 @ A0

Date: October 2023

SHELAA Sites Autumn 2023

Edenbridge

Scale: 1:3,400 @ A0 Date: October 2023

Page 5

© Crown copyright and database rights 2023

Ordnance Survey AC0000822250