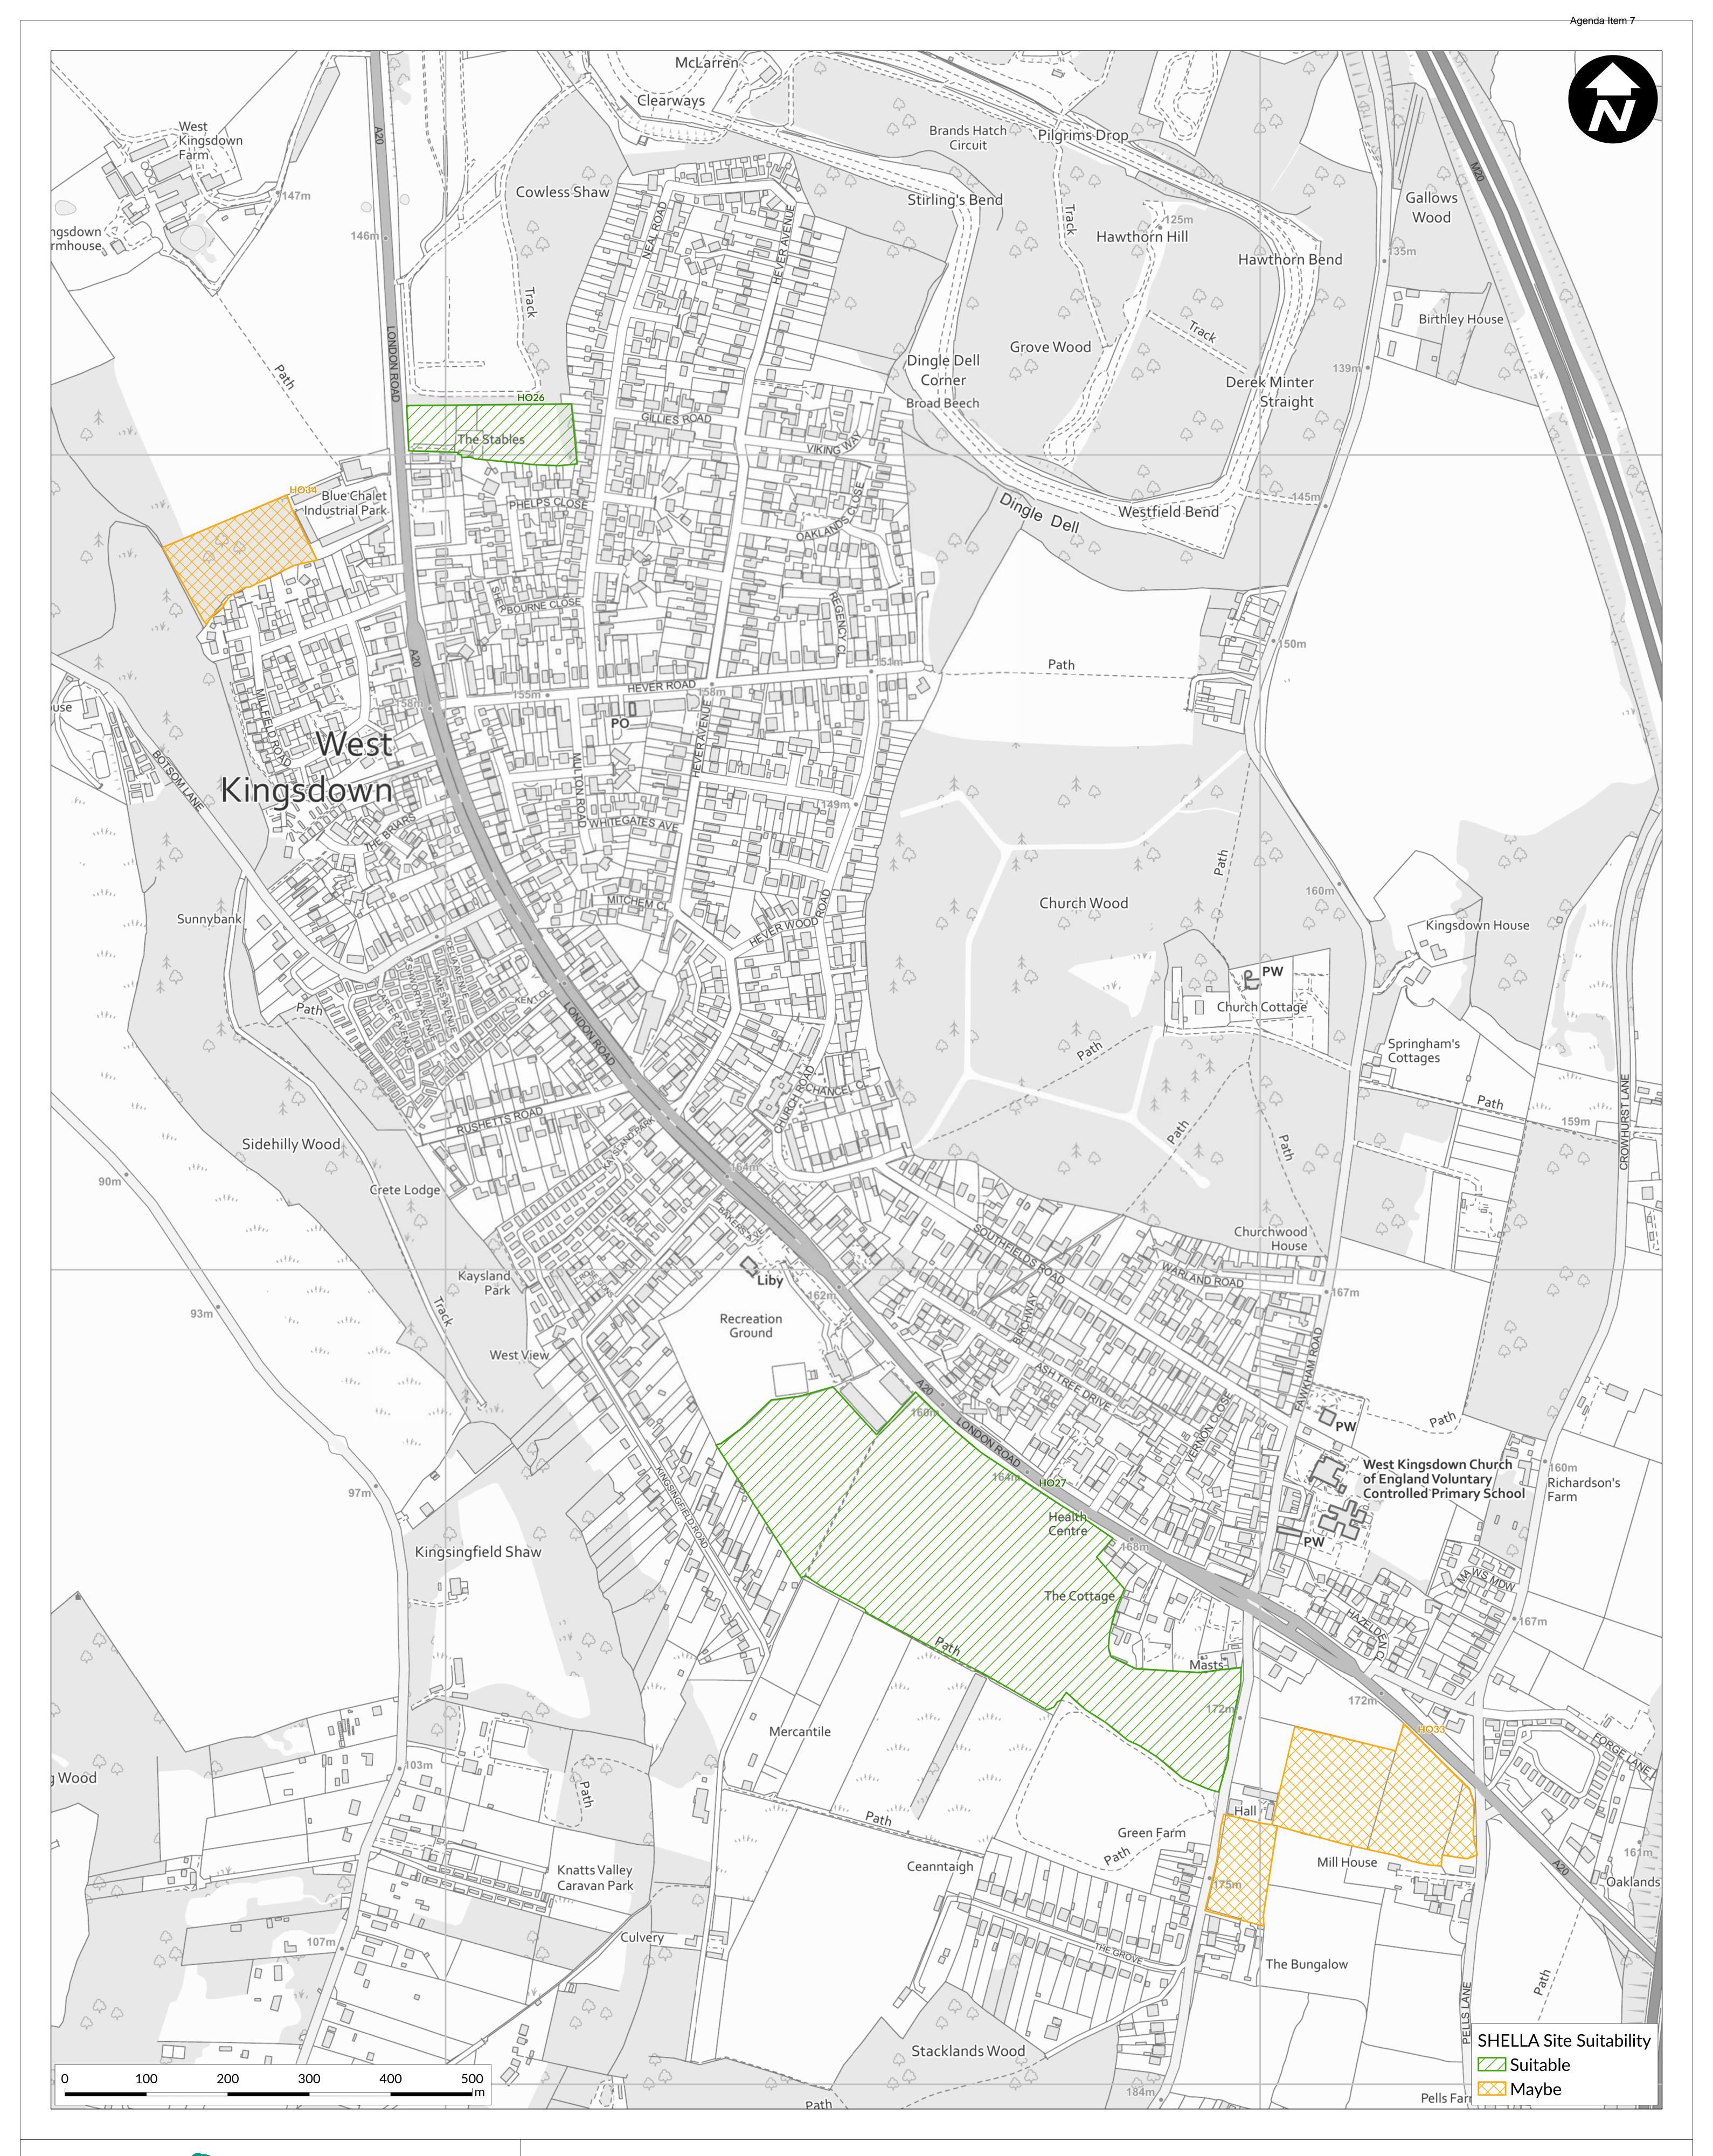

Sevenoaks District Boundary

SHELLA Site Suitability

**Suitable** 

Ordnance Survey AC0000822250

SHELAA Sites Autumn 2023

West Kingsdown

Scale: 1:2,500 @ A0 Date: October 2023

Produced by the GIS Team, Sevenoaks District Council