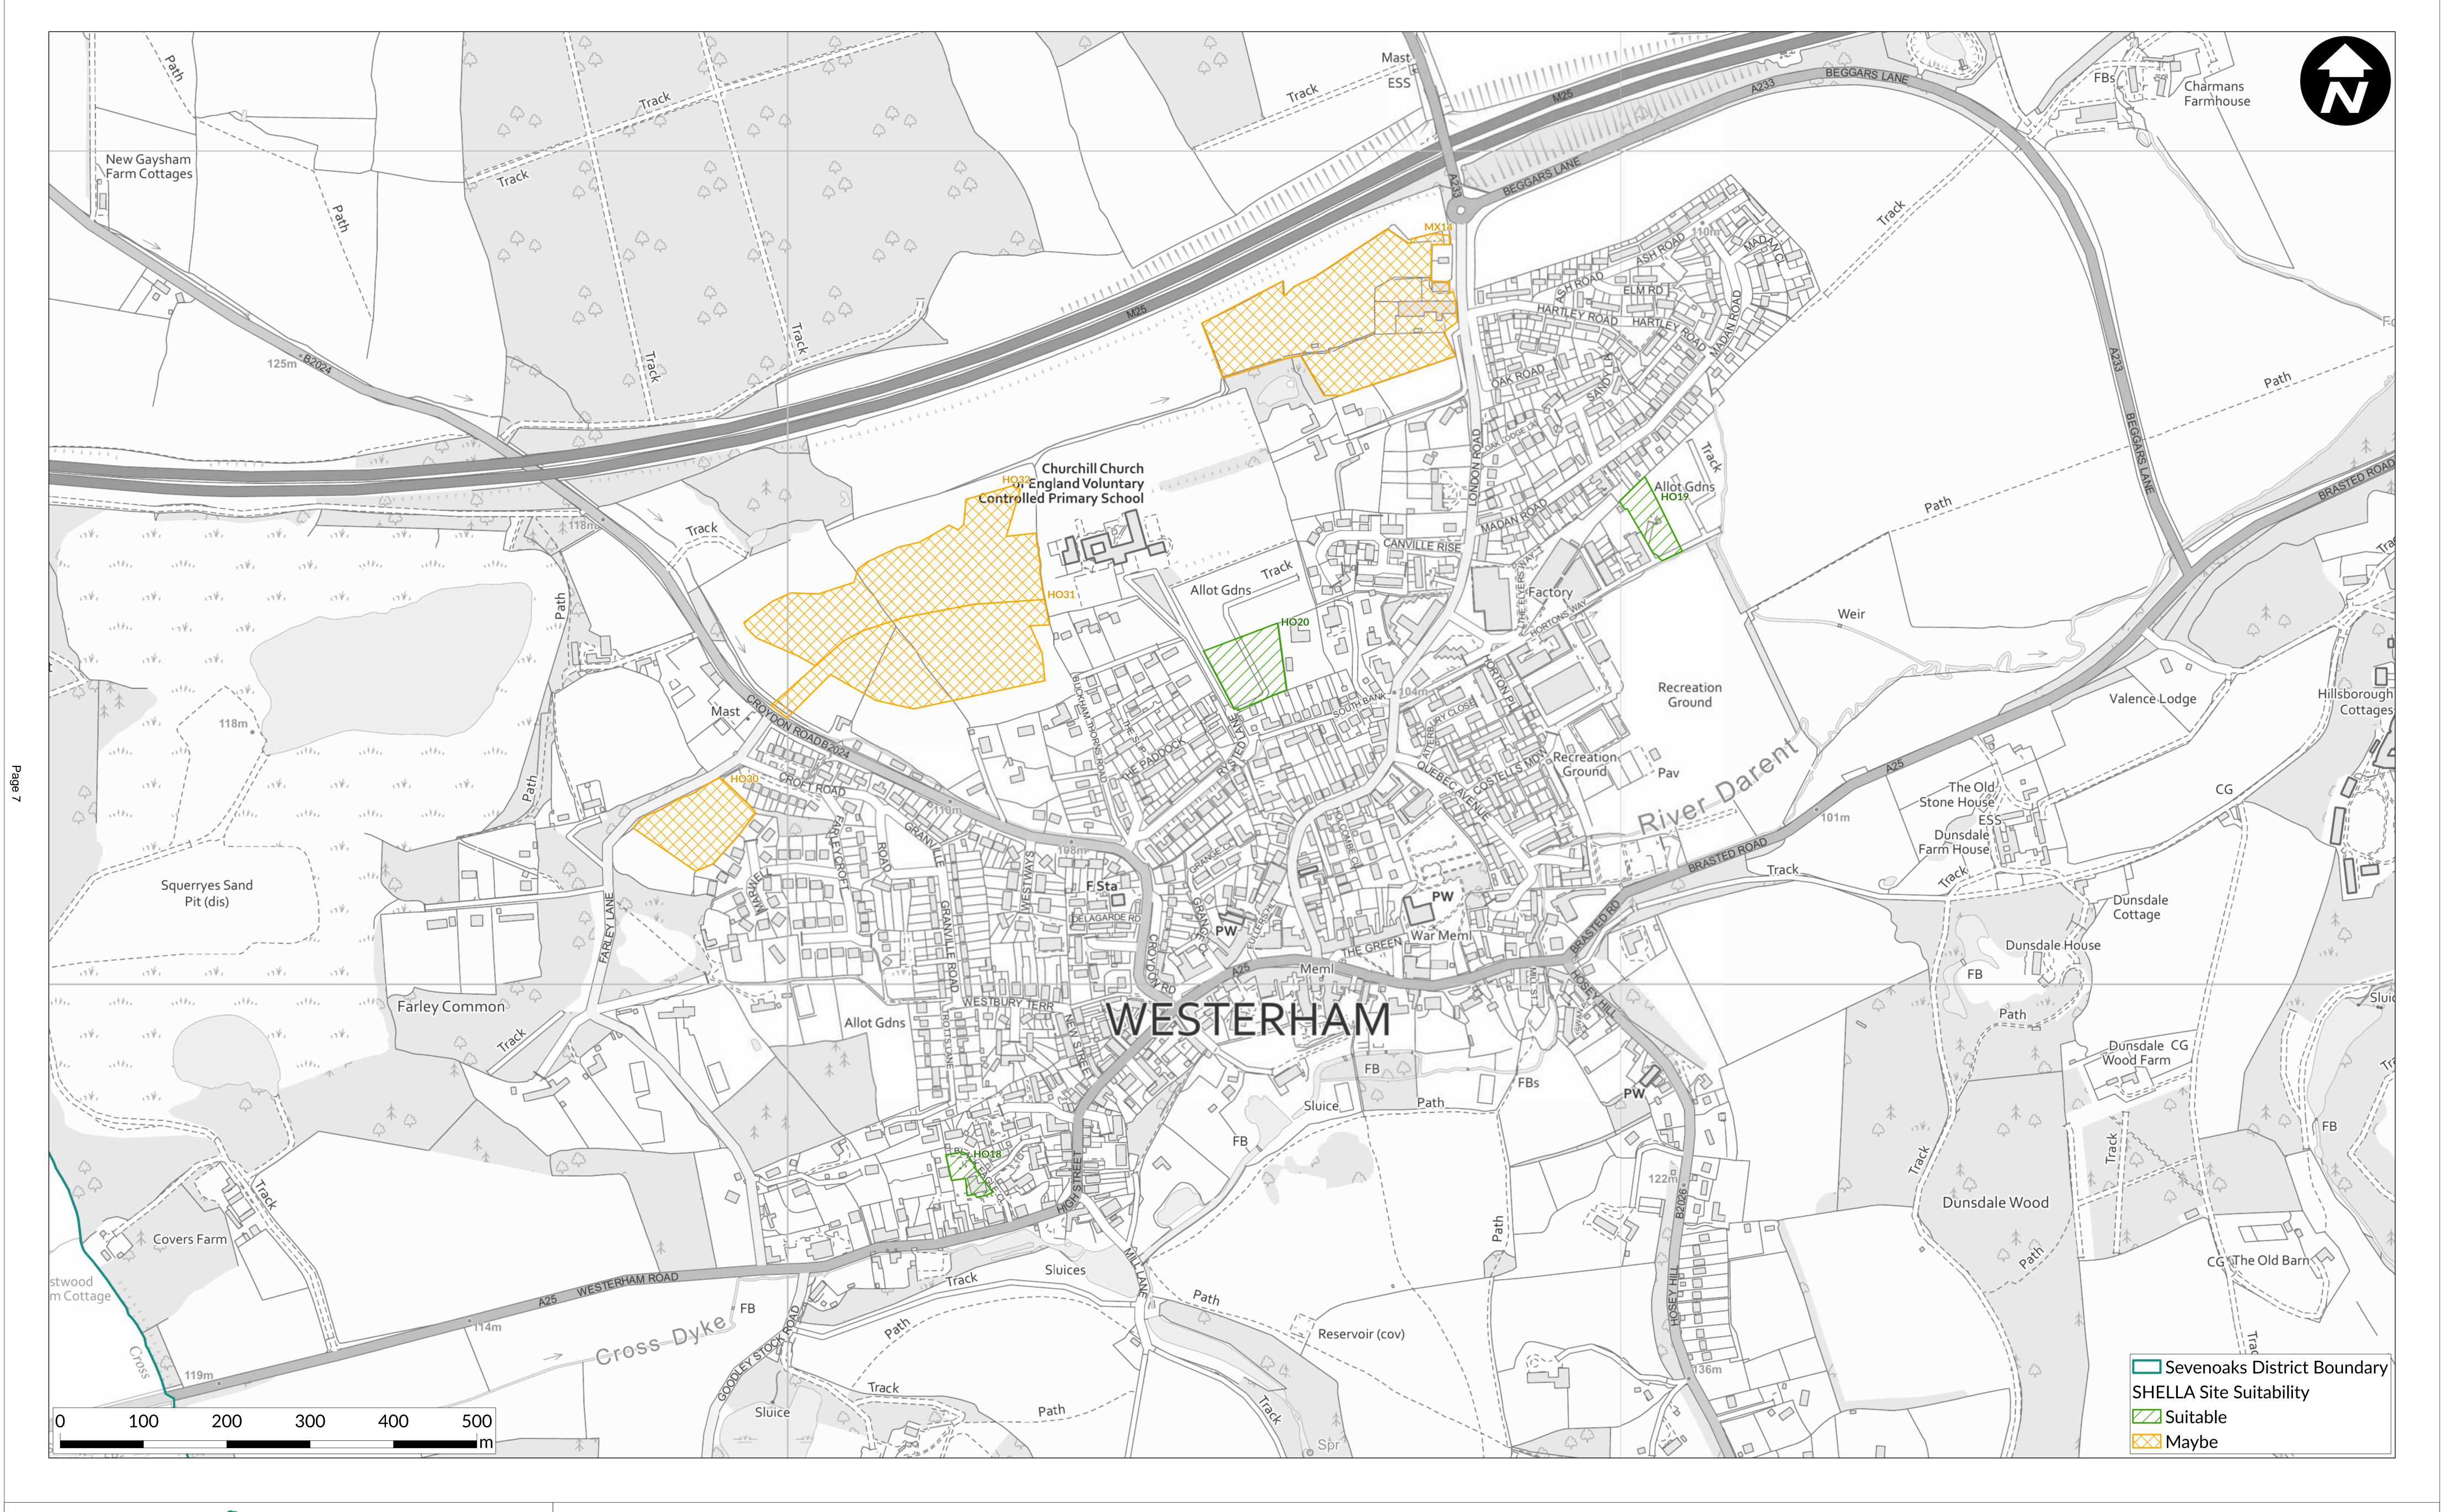

SHELAA Sites Autumn 2023

Westerham

Scale: 1:2,500 @ A0

Date: October 2023

Ordnance Survey AC0000822250

SHELAA Sites Autumn 2023

Page 9

New Ash Green