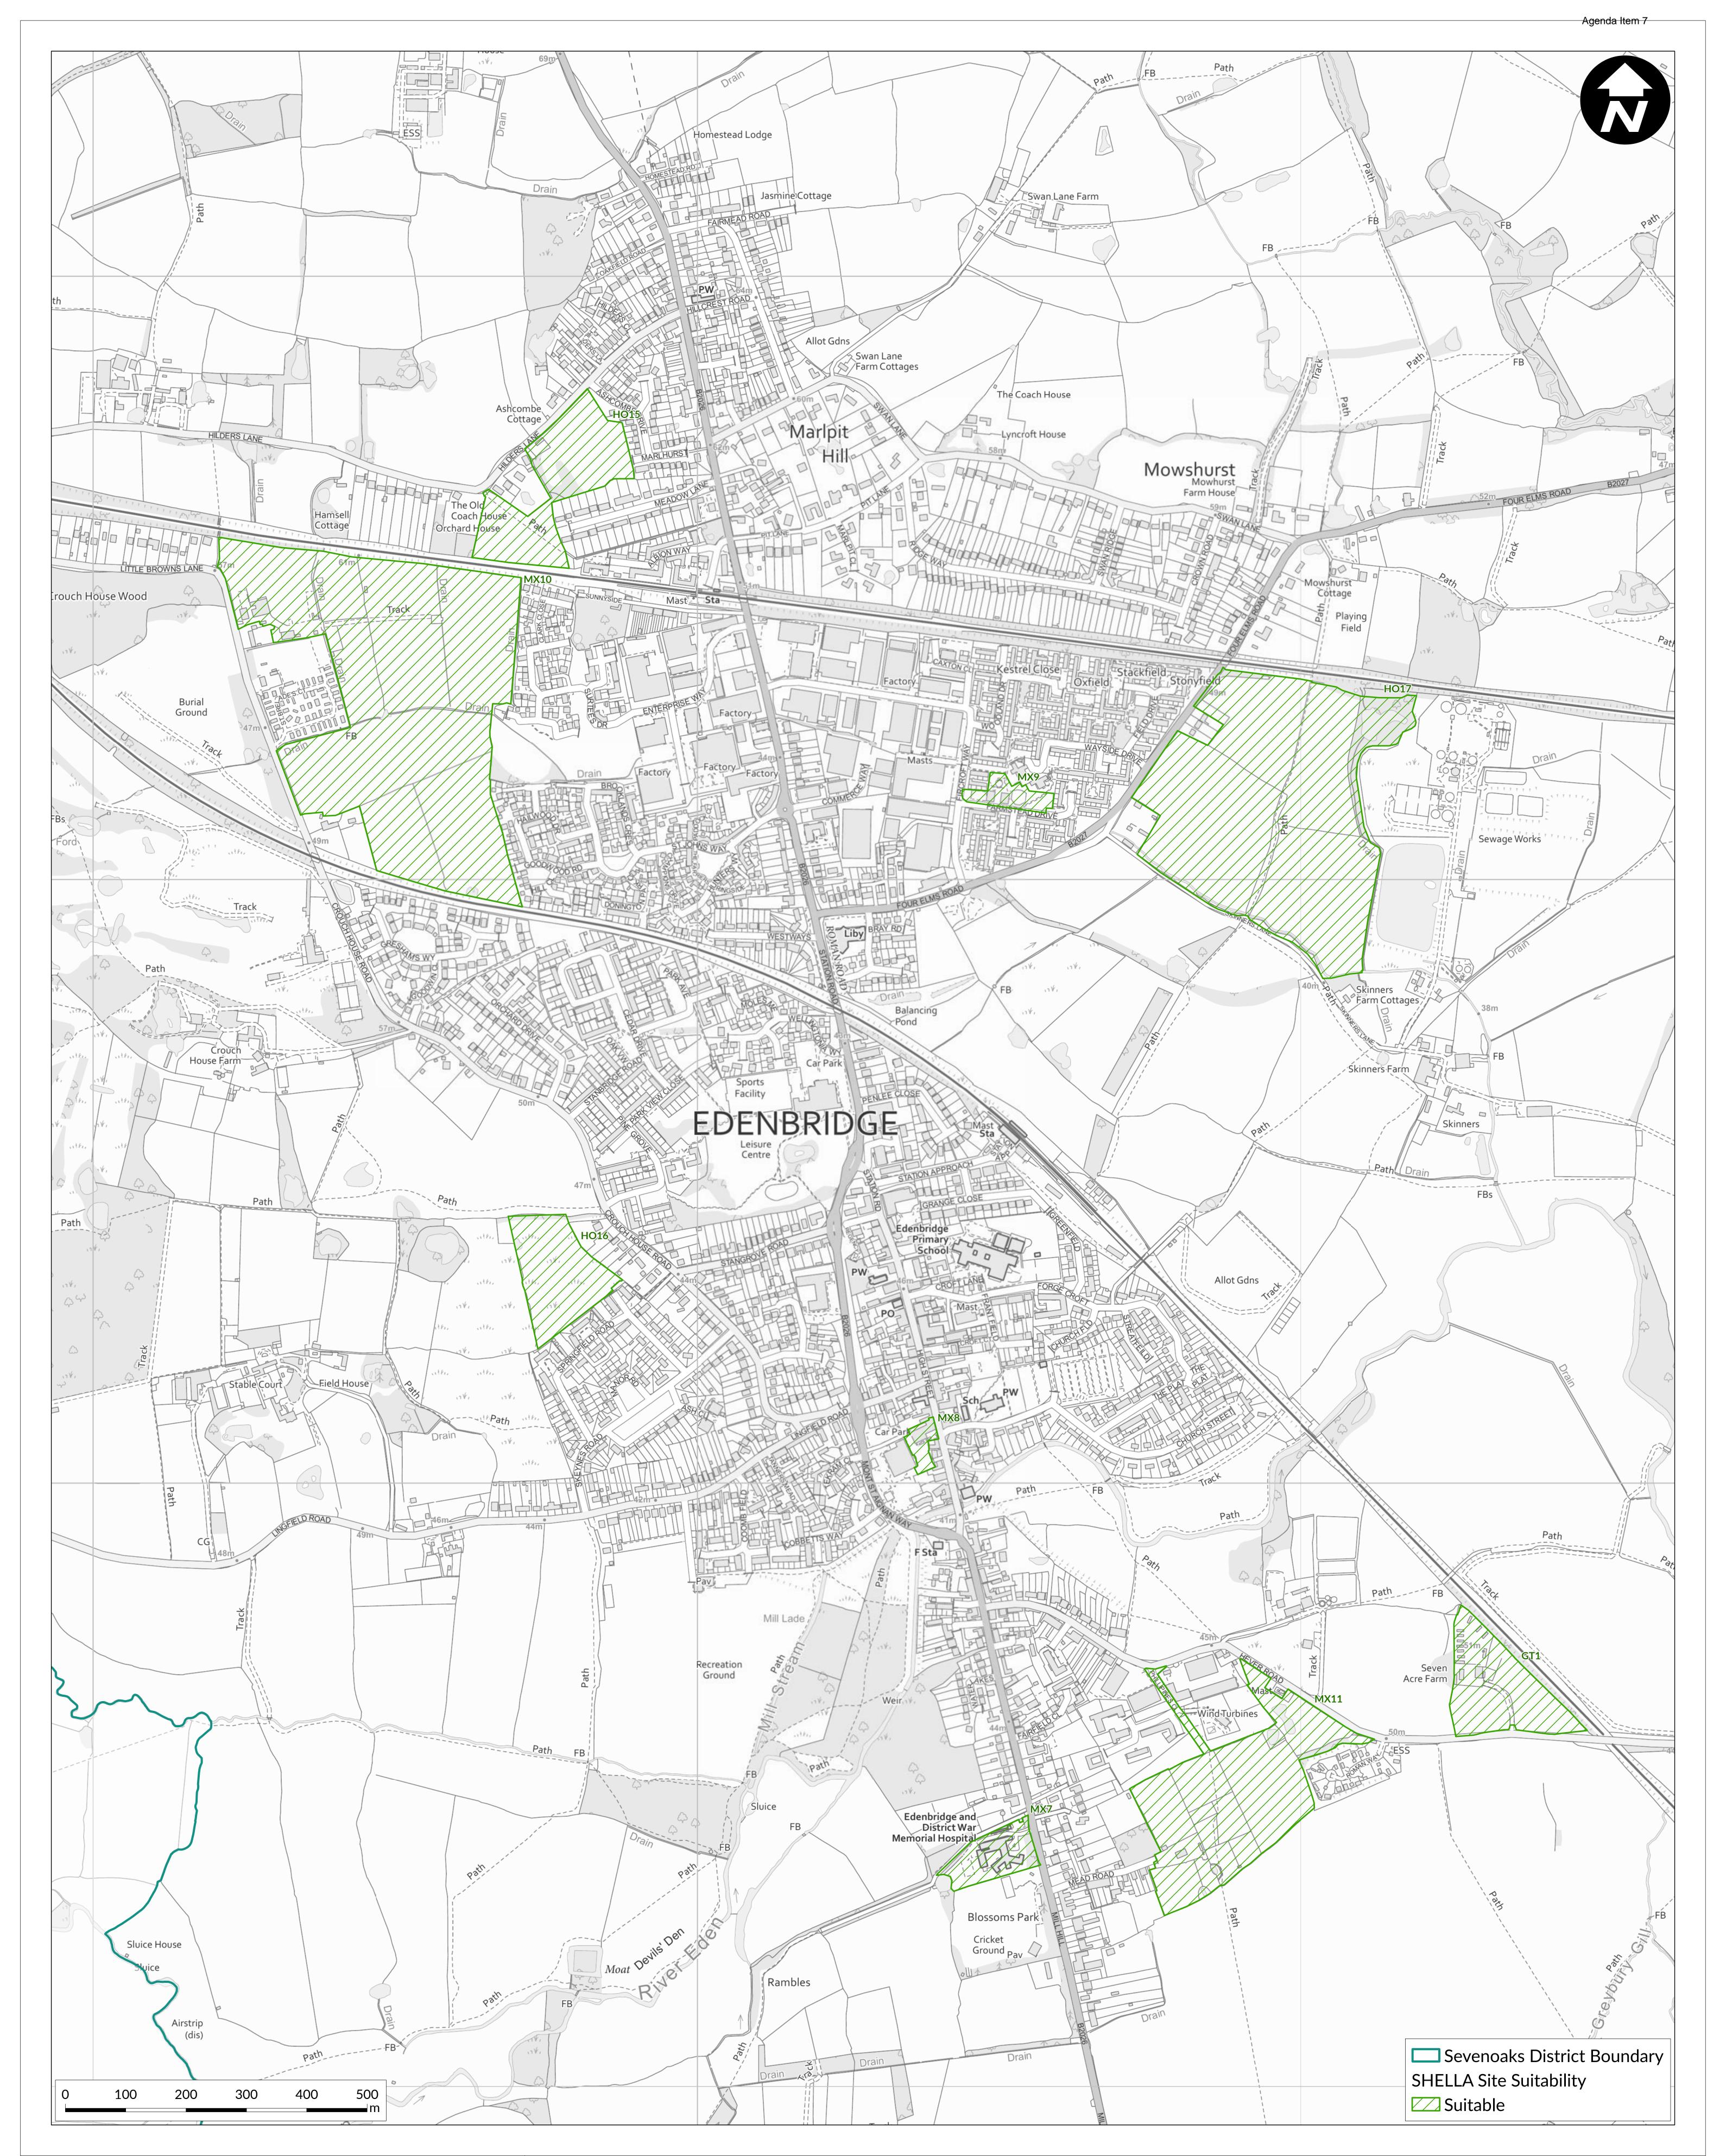

Scale: 1:6,000 @ A0

Date: October 2023

SHELAA Sites Autumn 2023

Edenbridge

Scale: 1:3,400 @ A0 Date: October 2023

Page 5

© Crown copyright and database rights 2023

Ordnance Survey AC0000822250