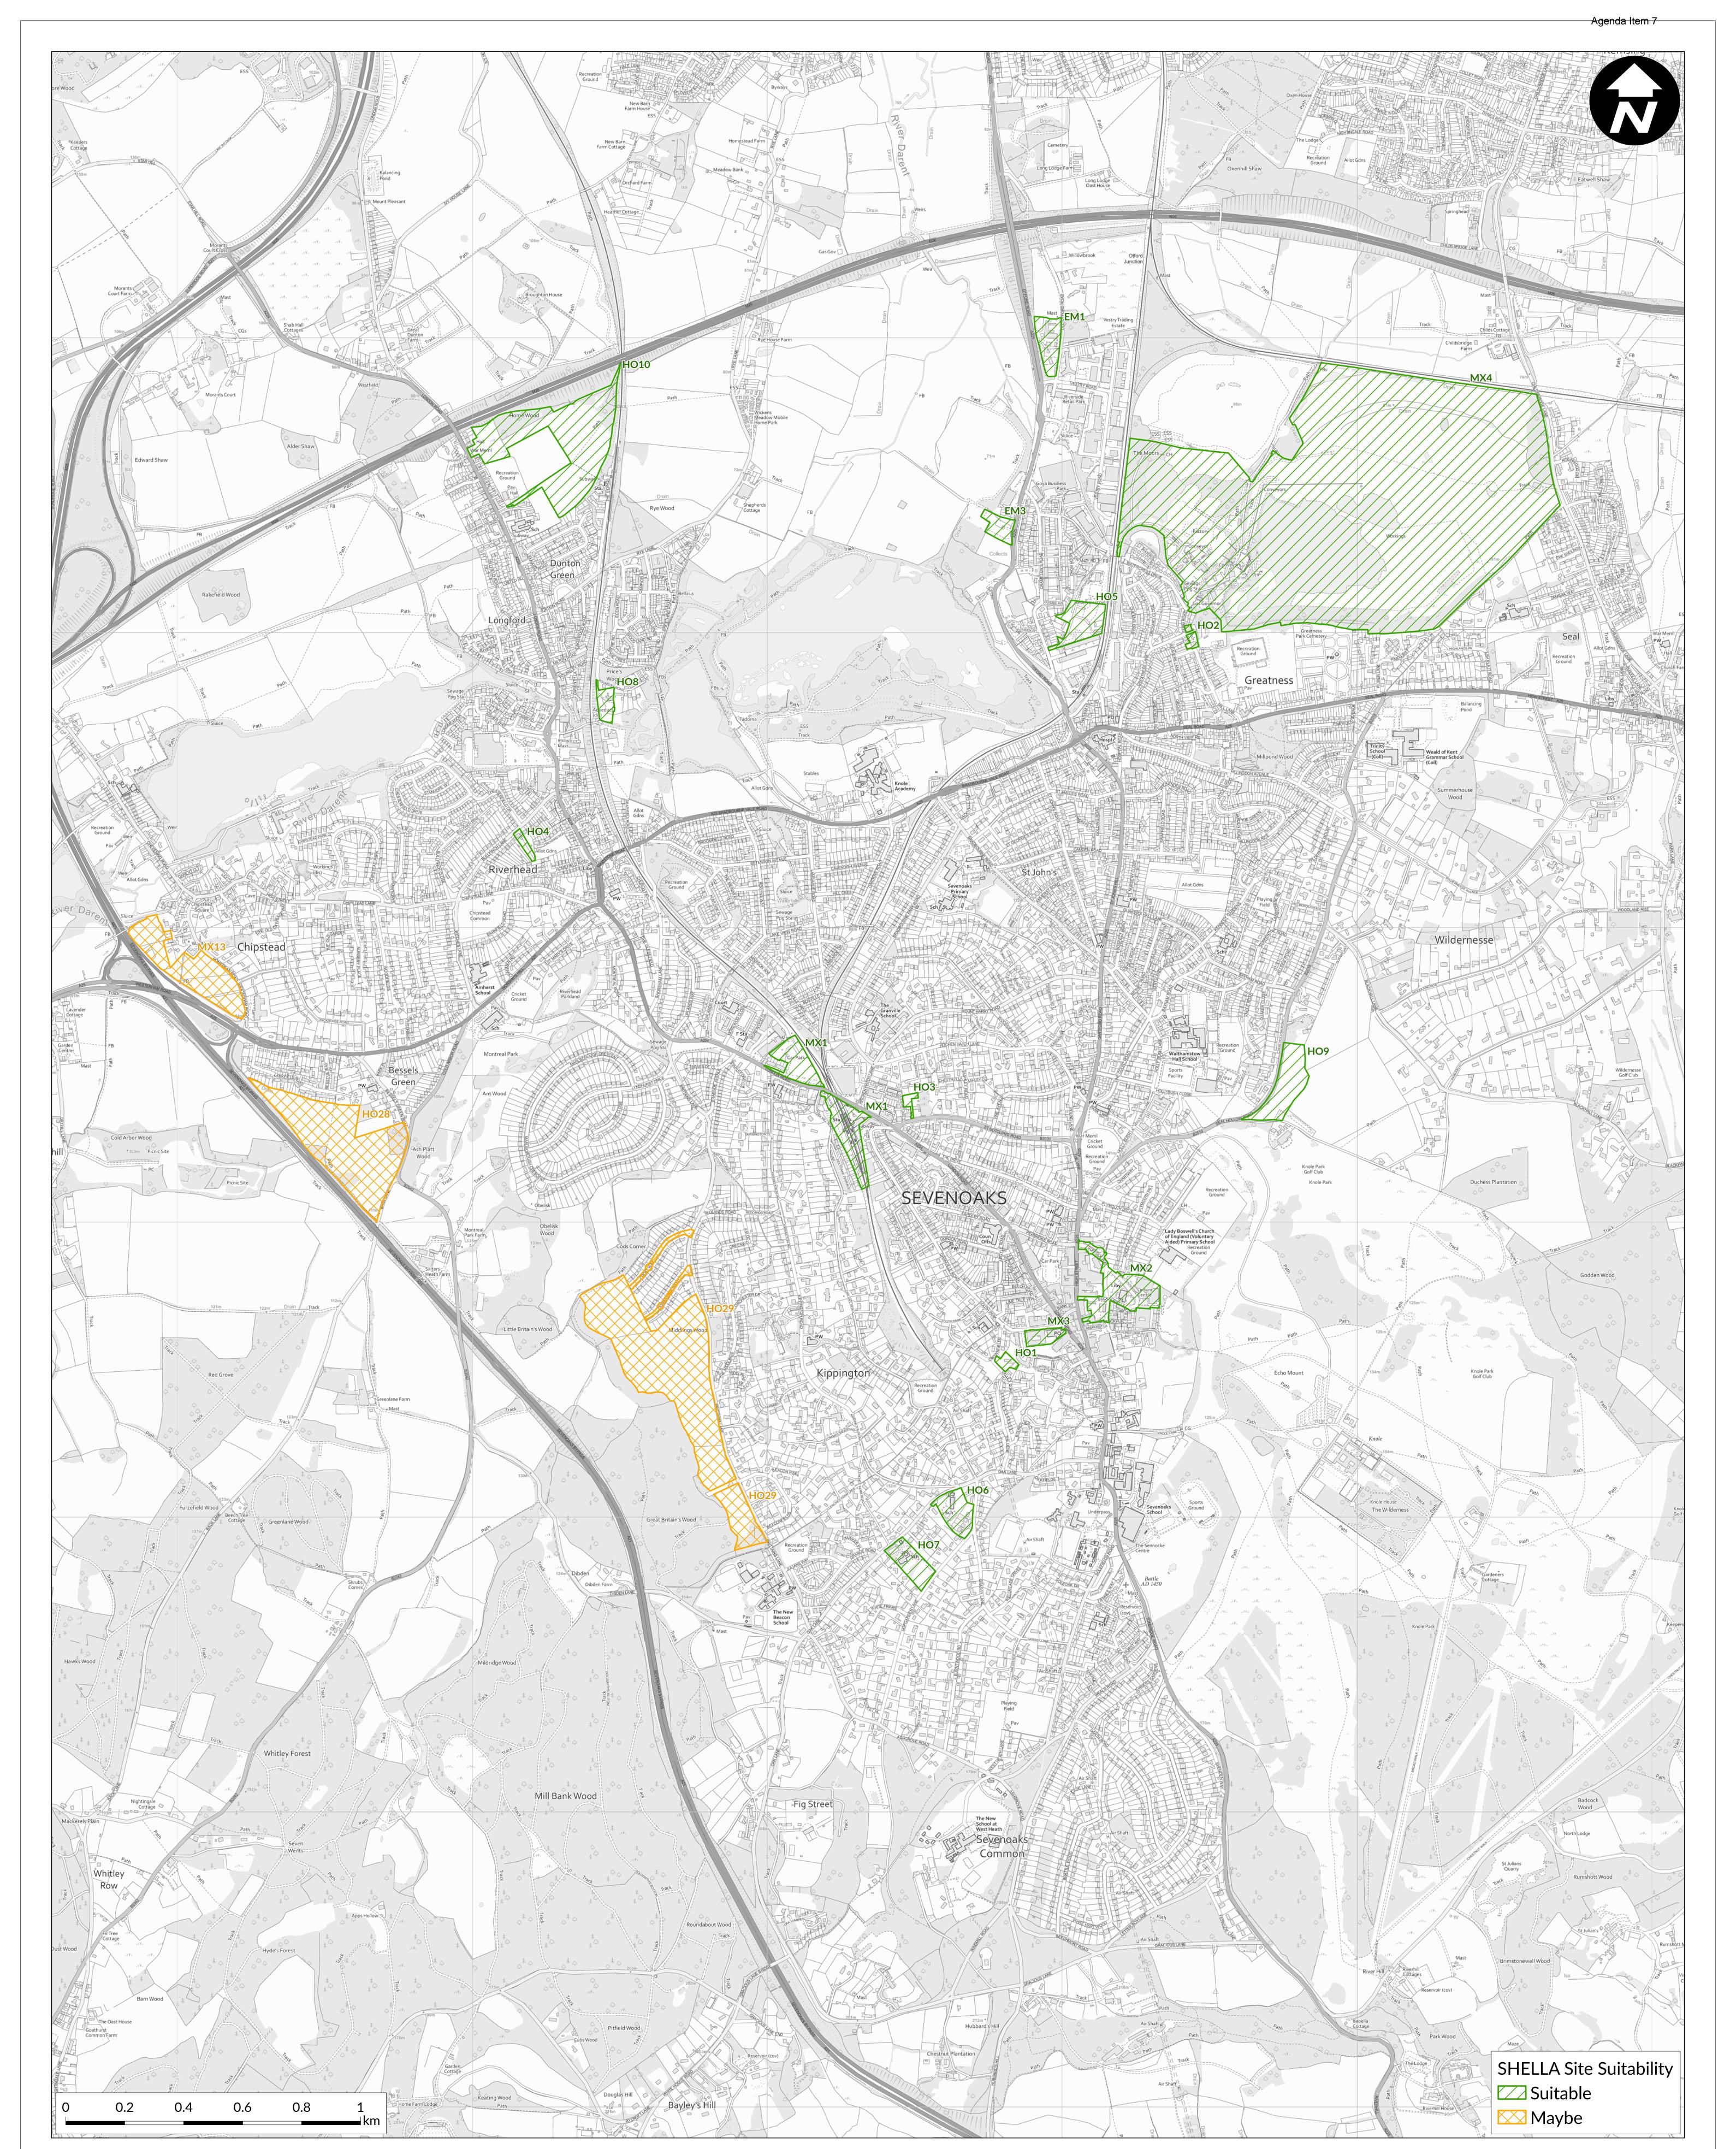

SHELAA Sites Autumn 2023

Sevenoaks

Scale: 1:7,000 @ A0 Date: October 2023

Page 1

© Crown copyright and database rights 2023

Ordnance Survey AC0000822250

SHELAA Sites Autumn 2023

Swanley