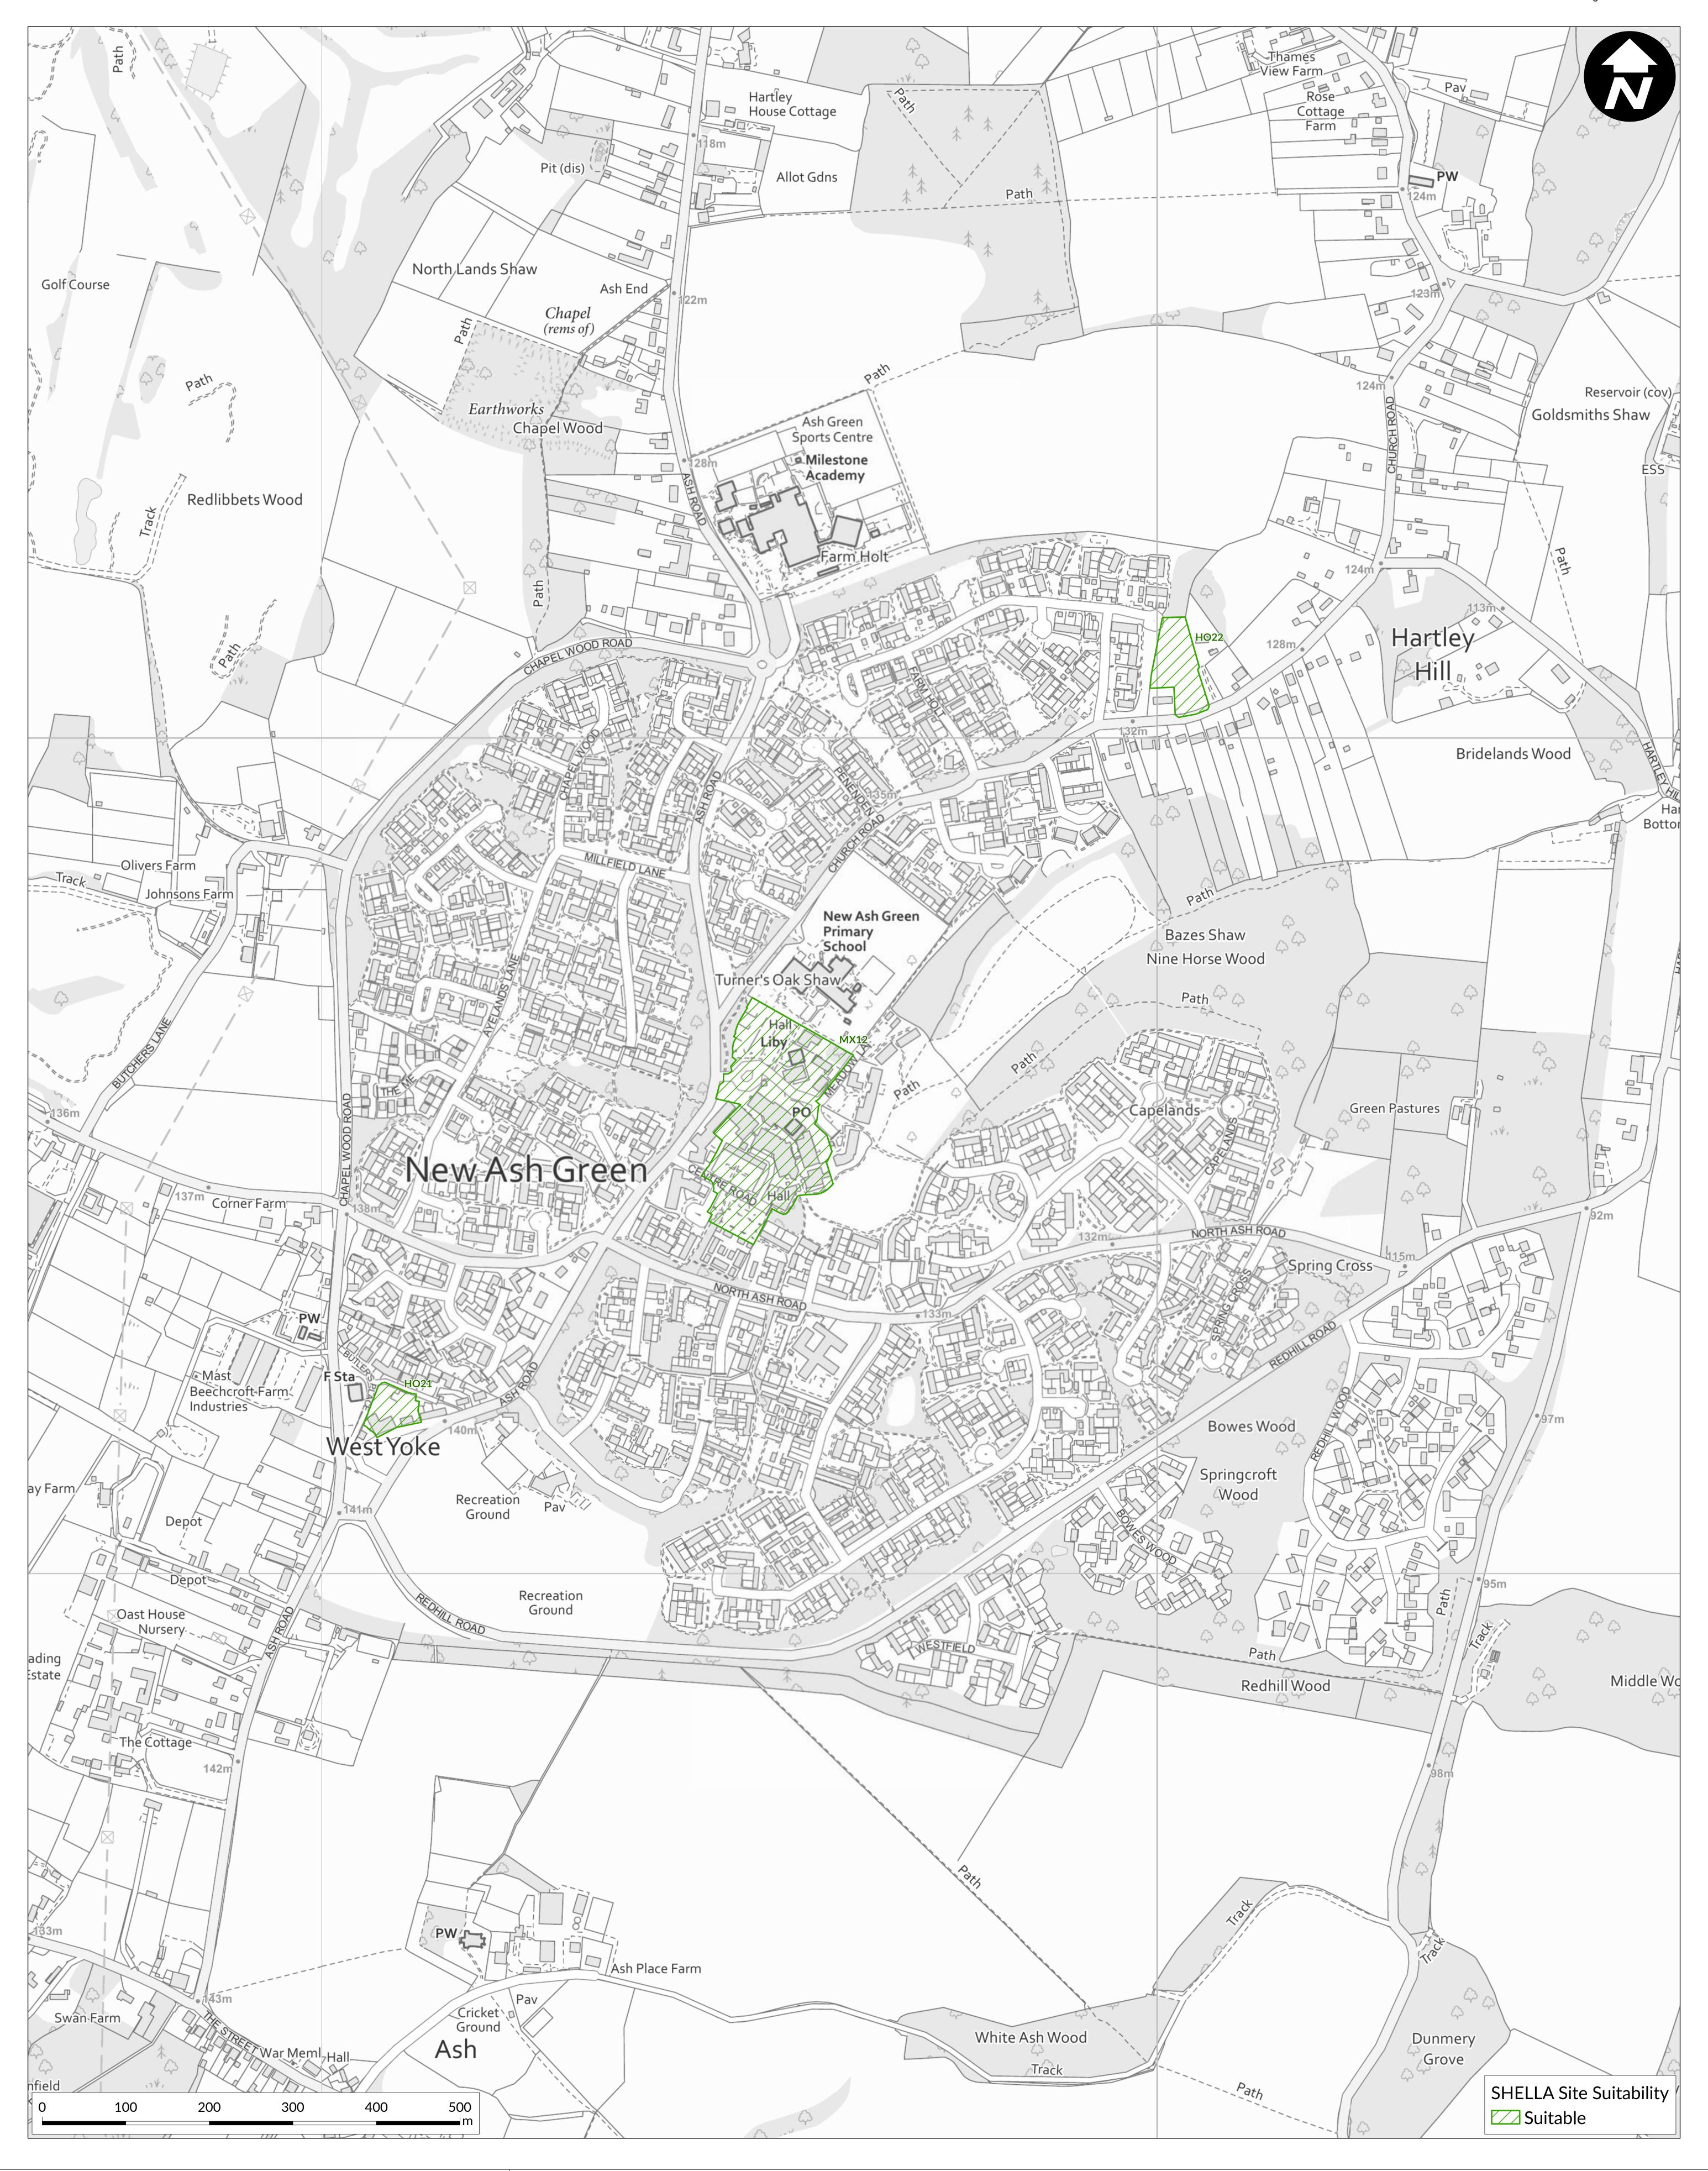

SHELAA Sites Autumn 2023

Westerham

Scale: 1:2,500 @ A0

Date: October 2023

Ordnance Survey AC0000822250

SHELAA Sites Autumn 2023

Page 9

New Ash Green

Scale: 1:2,500 @ A0 Date: October 2023

Produced by the GIS Team, Sevenoaks District Council

© Crown copyright and database rights 2023

Ordnance Survey AC0000822250

SHELAA Sites Autumn 2023

Otford

Scale: 1:2,500 @ A0 Date: October 2023