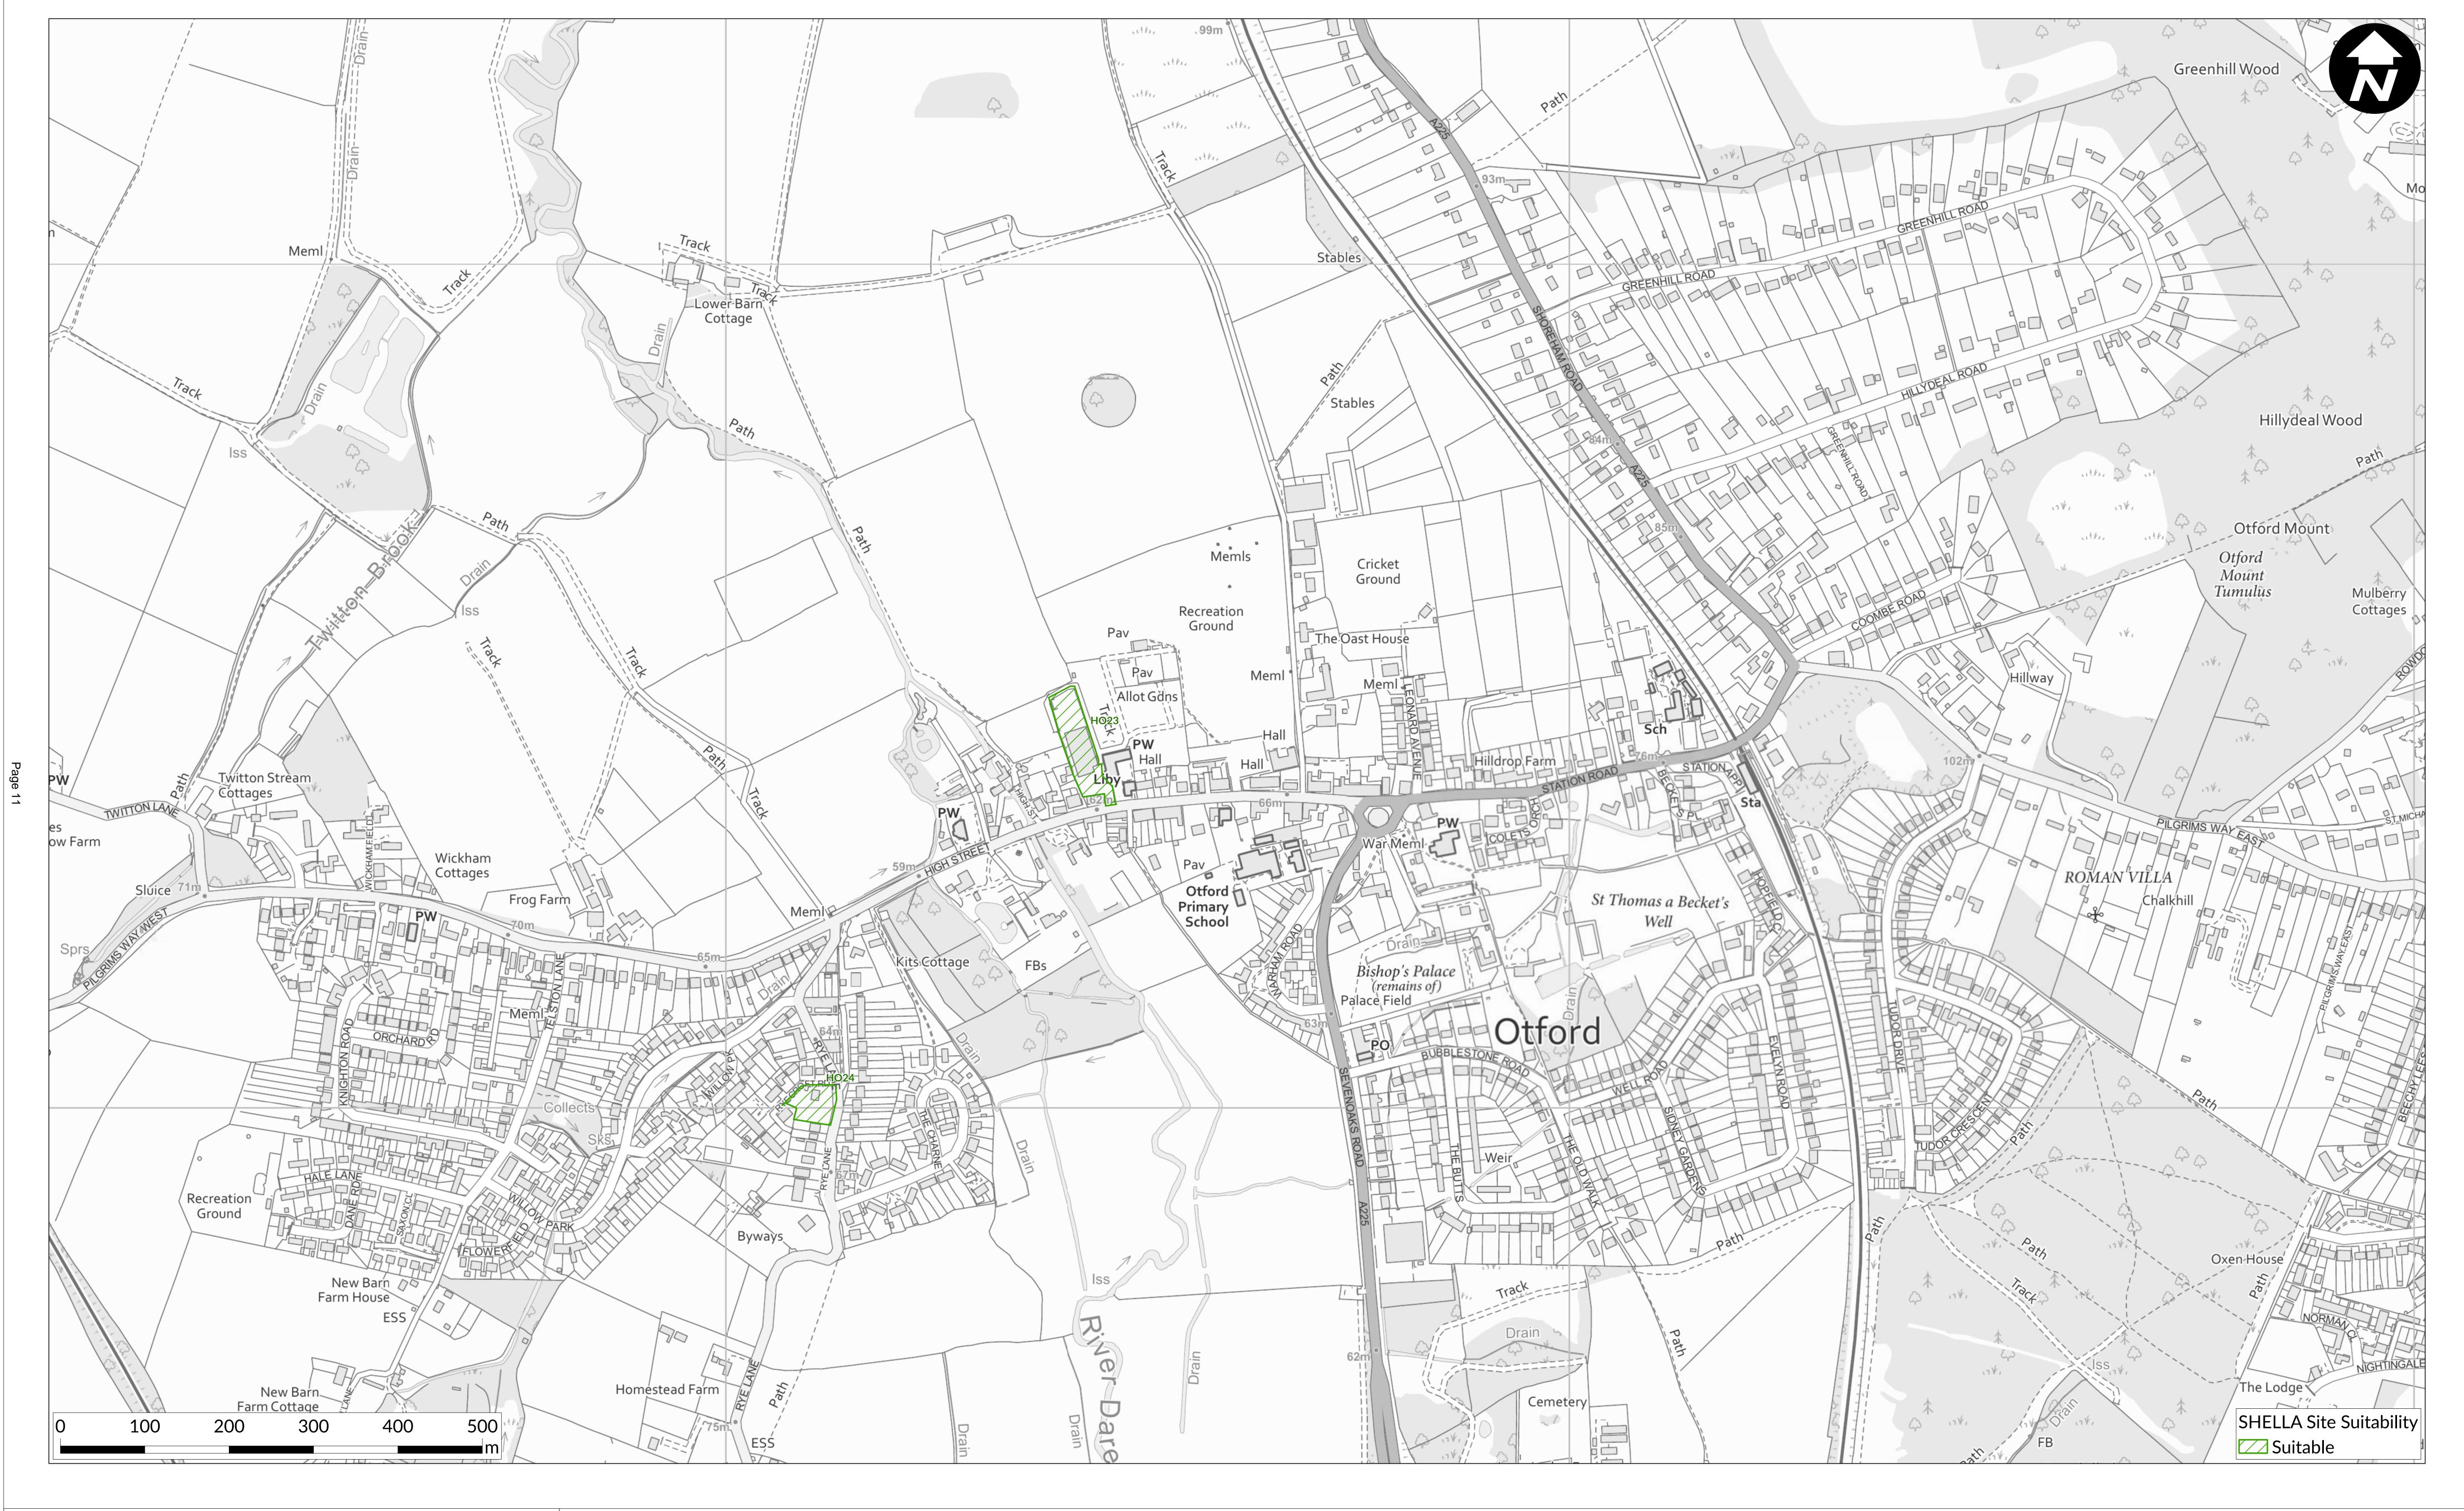

Scale: 1:2,500 @ A0 Date: October 2023

Produced by the GIS Team, Sevenoaks District Council

© Crown copyright and database rights 2023

Ordnance Survey AC0000822250

SHELAA Sites Autumn 2023

Otford

Scale: 1:2,500 @ A0 Date: October 2023